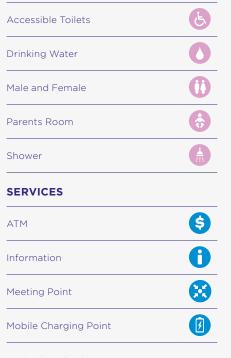

# **SERVICES &** CURRENCY

### COMMUNICATION

| Free Internet Kiosk | 0          |
|---------------------|------------|
| Post Office Box     | $\bigcirc$ |
| Telephone AFP       | <b>C</b>   |
| Telephone           | ٢          |
| TTY Telephone       |            |