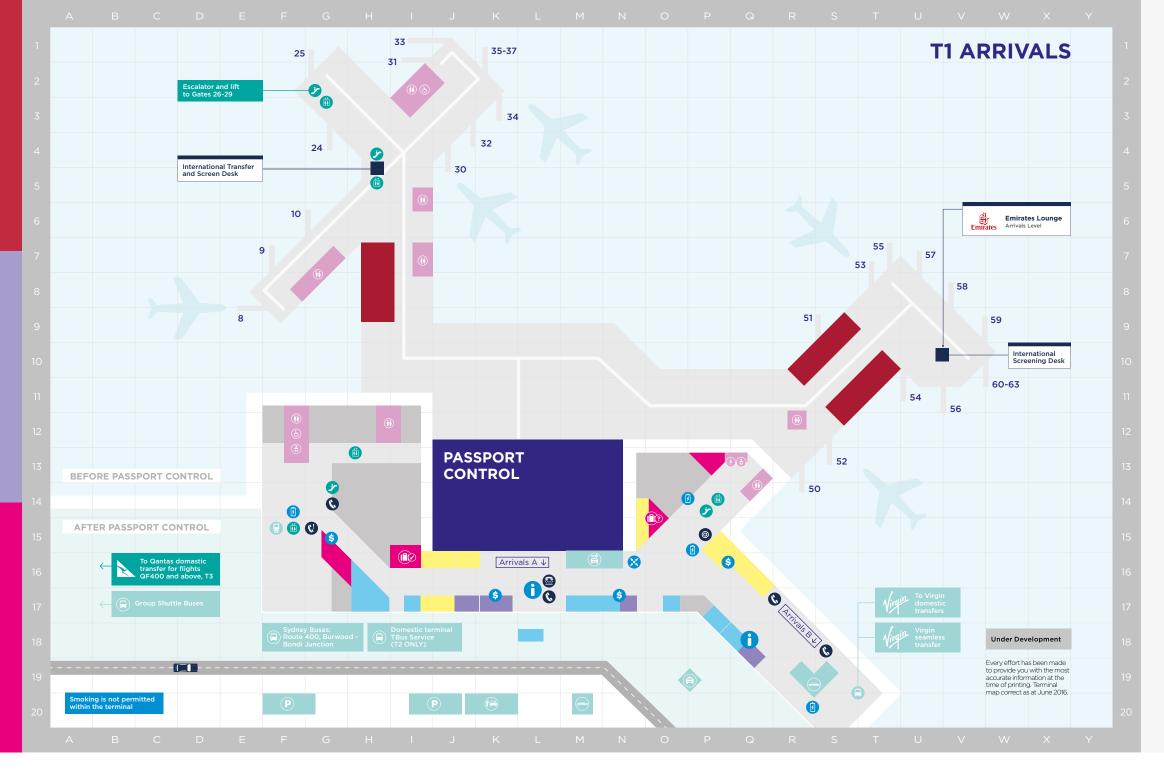

# **HEINEMANN TAX & DUTY FREE**

| BEFORE PASSPORT CONTROL   |      |
|---------------------------|------|
| HEINEMANN Tax & Duty Free | Н 7  |
| HEINEMANN Tax & Duty Free | S 10 |

# BAGGAGE **SERVICES**

| AFTER PASSPORT CONTROL |      |
|------------------------|------|
|                        | P 13 |
|                        |      |
|                        |      |

| - |   |    |     |   |  |
|---|---|----|-----|---|--|
|   | O | IL | E I | 5 |  |
|   |   |    |     |   |  |

## TRANSITIONS

ý Escalator Lift ۶. Stairs

### COMMUNICATION

| Free Internet Kiosk | 0          |
|---------------------|------------|
| Post Office Box     | $\bigcirc$ |
| Telephone AFP       | <b>C</b>   |
| Telephone           | ٢          |
| TTY Telephone       |            |

## TRANSPORT

| Bus        |   |
|------------|---|
| Car Rental | A |
| Limousine  |   |
| Parking    | P |
| Pick-up    |   |
| Taxi       | A |
| Train      |   |
| BAGGAGE    |   |

Excess Baggage Counter Oversize Baggage