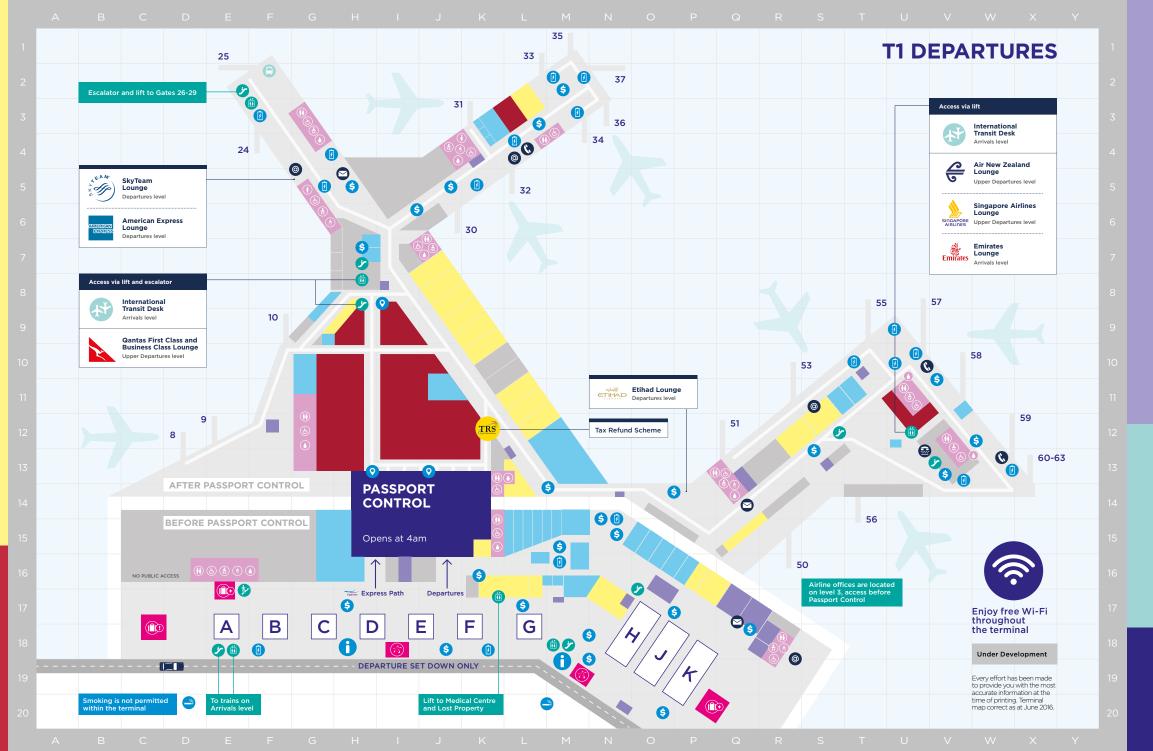

### BEFORE PASSPORT CONTROL

| Grand Cru       | M 15 |
|-----------------|------|
| Hero Sushi      | L 15 |
| Hokka Hokka     | O 15 |
| Hungry Jack's   | M 15 |
| Mach2           | O 16 |
| Mad Mex         | 0 16 |
| Mrs Fields      | L 17 |
| Nando's         | O 15 |
| Oliver Brown    | P 16 |
| Pie Face        | M 16 |
| Pretzel World   | L 17 |
| Roll'd          | L 15 |
| Sahara Grill    | L 15 |
| Soul Origin     | L 15 |
| Subway          | M 15 |
| Taste of Thai   | M 16 |
| The Coffee Club | H 16 |
| Toby's Estate   | L 16 |
| Top Juice       | M 16 |

| AFTER PASSPORT CONT | ROL  |
|---------------------|------|
| Gates 8-37          |      |
| Benny Burger        | G 8  |
| Bridge Bar          | G 9  |
| Coast Café          | J 11 |
| Hinata Sushi        | K 4  |
| Hudsons Coffee      | G 10 |
| McDonald's          | M 12 |
| Panda Kitchen       | H 7  |
| Pie Face            | K 4  |
| Sahara Kitchen      | H 7  |
| Viaggio Viaggio     | K 4  |
| SumoSalad           | K 4  |

#### Gates 50-63

| Hudsons Coffee            | T 12 |
|---------------------------|------|
| Italian Bite              | T 11 |
| Little Bok Choy           | S 11 |
| McDonald's (opening soon) | P 15 |

### **BEFORE PASSPORT CONTROL**

| P 17 |
|------|
| K 15 |
| K 16 |
| K 16 |
| K 16 |
| K 16 |
| N 17 |
|      |

#### AFTER PASSPORT CONTROL

| Gates 8-37          |      |
|---------------------|------|
| Around Australia    | M 12 |
| Burberry            | L 1  |
| Emporio Armani      | K 9  |
| Hugo Boss           | JE   |
| Kate Spade New York | J 8  |
| Max Mara            | L 12 |
| Michael Kors        | J 8  |
| Purely Australian   | L 13 |
| Purely Merino       | L 14 |
| Think Australia     | G 9  |
| Tiffany & Co.       | K 9  |
| TUMI                | 1.7  |
| WHSmith             | Н 9  |
| WHSmith             | L 3  |
| Gates 50-63         |      |
| A Little Something  | Q 15 |
| Think Sydney        | S 12 |

### BEFORE PASSPORT CONTROL

| ANZ               | N 20 |
|-------------------|------|
| Australia Post    | Q 17 |
| Flight Centre     | M 15 |
| Guardian Pharmacy | Q 17 |
| Travelex          | I 16 |
| Travelex          | O 17 |
| Travelex          | N 16 |
| Travelex          | K 17 |
|                   |      |

#### AFTER PASSPORT CONTROL

| F 12 |
|------|
| 18   |
| L 13 |
| K 5  |
|      |
| Q 13 |
| N 14 |
| S 13 |
|      |

# **AIRLINE LOUNGES**

Travelex

| American Express   | G 5  |
|--------------------|------|
| Air New Zealand    | U 12 |
| Emirates           | U 12 |
| Etihad             | P 14 |
| Qantas             | H 8  |
| Singapore Airlines | U 12 |
| SkyTeam            | G 5  |

| Passport Control<br>to Gates 8-37  | 7 min  |
|------------------------------------|--------|
| Passport Control<br>to Gates 50-63 | 10 min |

#### **TOILETS**

Accessible Toilets

| Drinking Water  |   |
|-----------------|---|
| Male and Female | ( |
| Parents Room    | ( |
| Shower          |   |

#### COMMUNICATION

Free Internet Kiosk

| SERVICES      |
|---------------|
| TTY Telepho   |
| Telephone     |
| Post Office B |
|               |

T 10

Digital Directory

| М                     |
|-----------------------|
| signated Smoking Area |

Oversize Baggage

### **TRANSITIONS**

| Escalator |  |
|-----------|--|
| ift       |  |

Viaggio Espresso & Bar

R 12